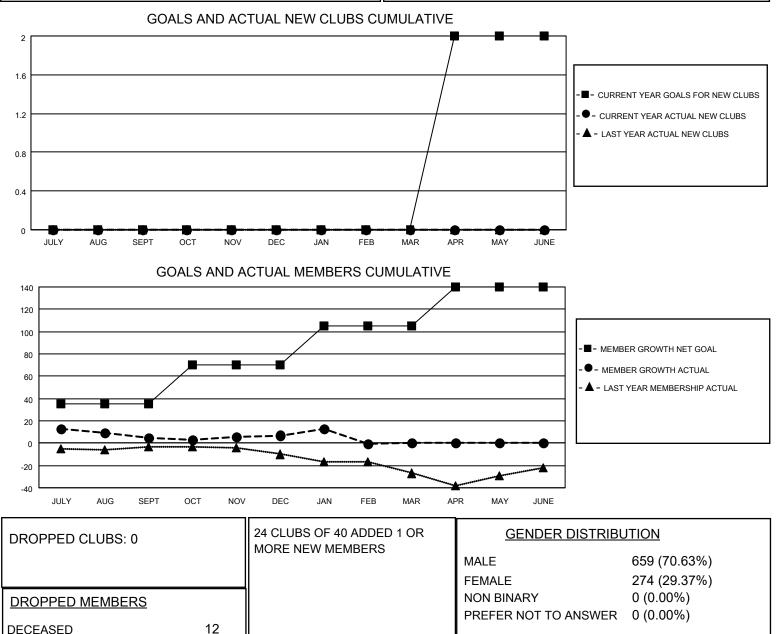

## District 2 E1

Results as of: 2/28/2022

| Clubs                 |               |           |               | Members               |                        |                         |                                                    |
|-----------------------|---------------|-----------|---------------|-----------------------|------------------------|-------------------------|----------------------------------------------------|
| RESULTS FOR 2021-2022 |               |           |               | RESULTS FOR 2021-2022 |                        |                         |                                                    |
| QUARTER               | NEW CLUB GOAL | NEW CLUBS | DROPPED CLUBS | QUARTER MEM           | BER GROWTH NET<br>GOAL | MEMBER GROWTH<br>ACTUAL | DROPPED<br>MEMBERS ACTUAL<br>(including transfers) |
| JULY/AUG/SEPT         | 0             | 0         | 0             | JULY/AUG/SEPT         | 35                     | 30                      | 24                                                 |
| OCT/NOV/DEC           | 0             | 0         | 0             | OCT/NOV/DEC           | 35                     | 19                      | 17                                                 |
| JAN/FEB/MAR           | 0             | 0         | 0             | JAN/FEB/MAR           | 35                     | 27                      | 33                                                 |
| APR/MAY/JUNE          | 2             | 0         | 0             | APR/MAY/JUNE          | 35                     | 0                       | 0                                                  |